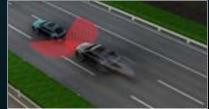

The **Traffic Sign Recognition** system in the HAVAL H6 **GT** identifies and communicates traffic sign information, keeping you informed and safe.

With **Rear Collision Warning**, alerts are triggered to avoid rear-end collisions.