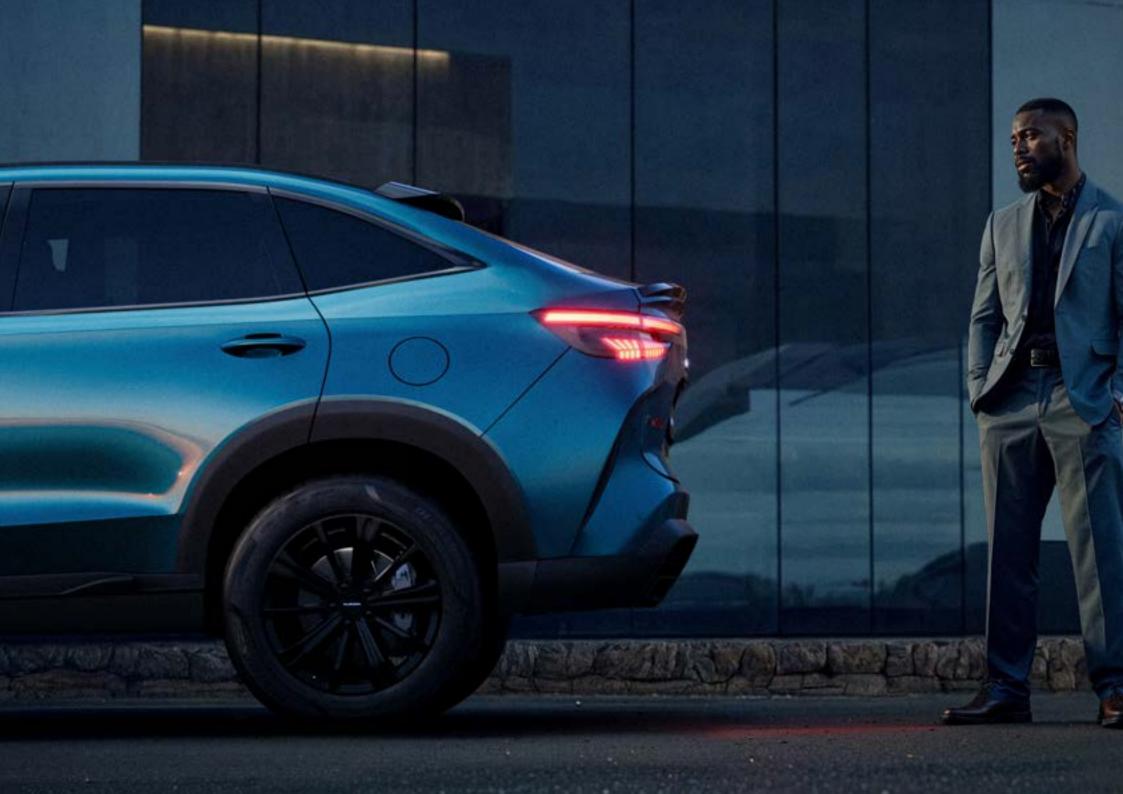

## EXPERIENCE THE BEST

The HAVAL H6 GT has been reimagined, with its coupé-inspired design moving into a standout space of SUV refinement, guaranteed to spark envy wherever you go. The unique features like Aero Side Skirts, an expansive cabin and Semi-Autonomous Driving capability remain, but there's also a refreshed look with sleek and sporty seats. On the technology front the iconic GT now also features Intelligent Voice Command for complete control.

## SMART TECHNOLOGY

Experience pure intelligence on the road. Reimagine what can be achieved with the touch of a button. Pure driving convenience and pleasure.