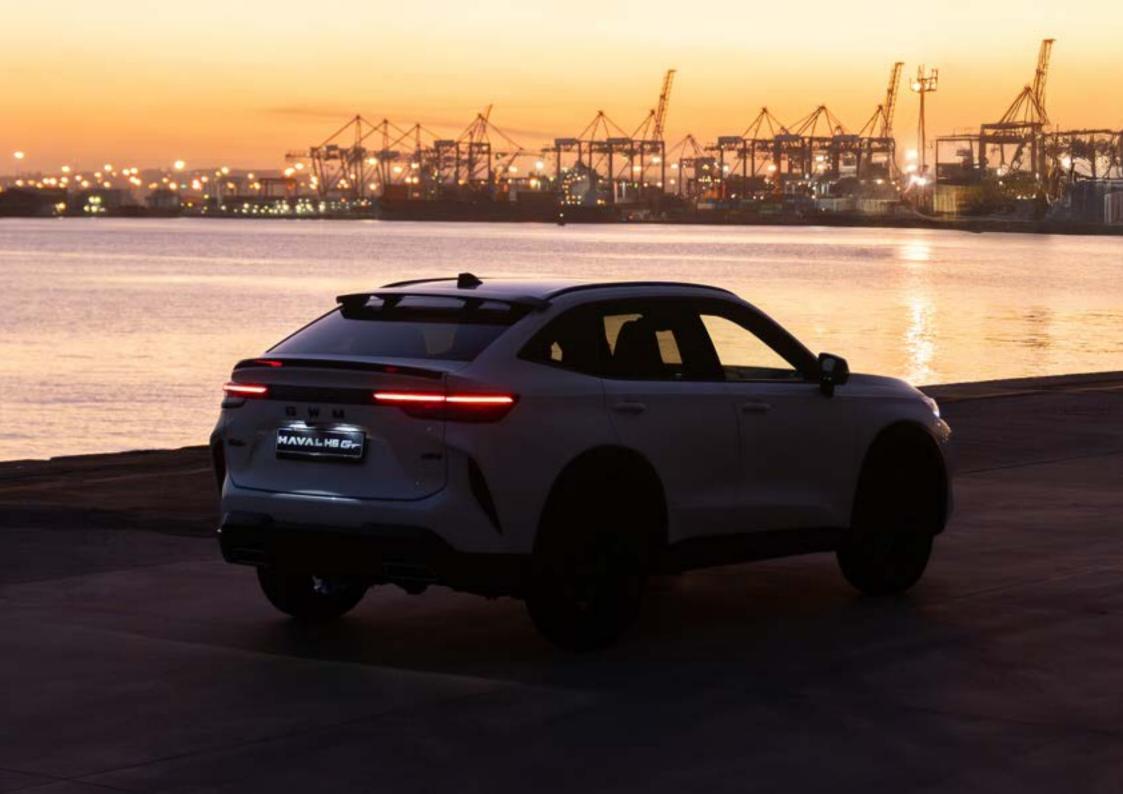

### ATHLETIC AESTHETIC

A racy, streamlined body with **Black Accented Wheel Arch Cladding and Carbon Fibre Inserts** allows the design to take centre stage. **Roof and Lip Spoilers** enhance the fastback rear, creating a dangerously enviable look that commands attention every time it hits the road. H6 CF

#### **Eye-Catching**

Featuring an Aerodynamic Kit with Dual Rear Spoilers, Aero Side Skirts, and a Sporty Rear Diffuser, the design embodies a bold, athletic look, underlining the HAVAL H6 GT's distinctive style.