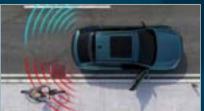

Adaptive Cruise Control, Intelligent Cruise Assistance, Traffic Jam Assistance

Automatic Emergency Braking detects obstructions, reacting instantly to avoid collisions.

The **Door Open Warning** system helps prevent accidents while parked, by monitoring hazards around the vehicle. The HAVAL H6 GT also features intelligent dodge with Smart

intelligent dodge with **Smart Collision Avoidance System** – keeping your safety a top priority.

Your field of vision in the H6 GT broadens with a **360° Camera** - 4 Wide-Angle lenses: on the front, back and sides of the SUV, eliminating blind spots, warning of imminent collisions and keeping your safety a top priority.