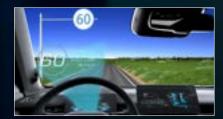

Lane Keep Assist in the HAVAL H6 GT ensures safer driving by alerting you, and gently steering you back into your lane, if you drift unintentionally.

The HAVAL H6 **GT**'s **Head-Up Display** keeps essential info in your line of sight, enhancing focus, convenience, and driving safety.