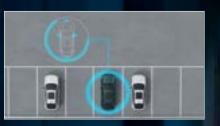

intelligent dodge with **Smart Collision Avoidance System** – keeping your safety a top priority.

Your field of vision in the H6 GT broadens with a **360° Camera** - 4 Wide-Angle lenses: on the front, back and sides of the SUV, eliminating blind spots, warning of imminent collisions and keeping your safety a top priority.