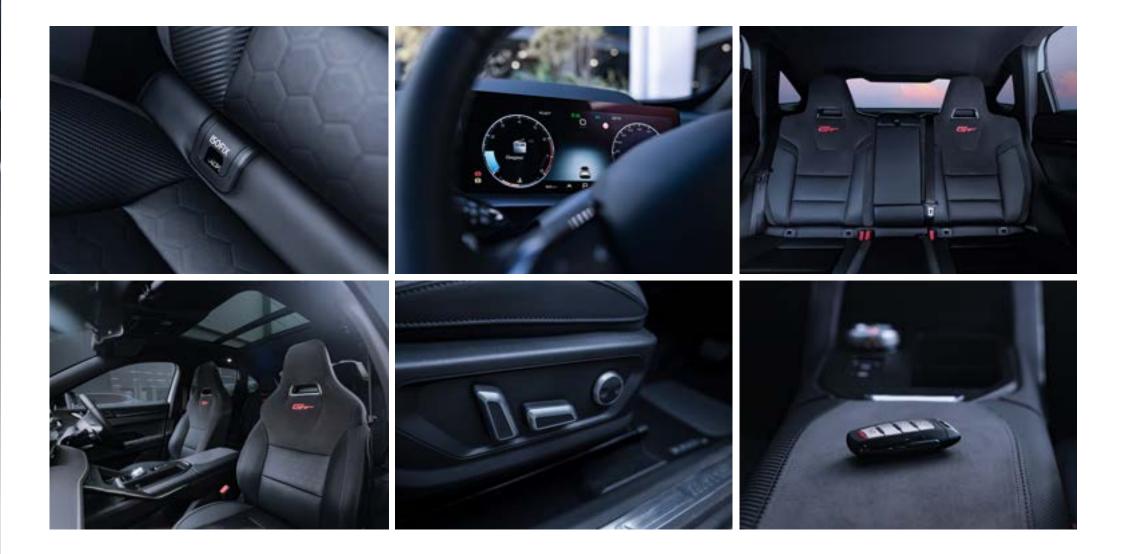

## **COMFORT IN MOTION**

Automatic Dual Zone Aircon, Heated Front Seats and a 6-way Electric Adjustable Driver's Seat ensure total peace-of-mind on all adventures.

## CAPTIVATING DETAILS

Reinforcing its ambitious stance, the interior delivers on sophistication with distinctive **Alcantara** detail and **Carbon Fibre** visual accents. Cue the envy.

#### Integrated design

Everything you need to know, right in front of you on the crystal-clear **Digital Instrument Panel**, accompanied by built-in **LED Dash Lighting**.

#### Let the Sunshine in

Allow the HAVAL H6 **GT**'s, expansive **Panoramic Sunroof,** to flood the cabin with natural light.

Effortless journeys - the convenience of smart technology

| Keyless Entry & Push Button Start                                                                                                                                                                                                                                                                                                                                                                                                                                                                                                                                               | •                                         |
|---------------------------------------------------------------------------------------------------------------------------------------------------------------------------------------------------------------------------------------------------------------------------------------------------------------------------------------------------------------------------------------------------------------------------------------------------------------------------------------------------------------------------------------------------------------------------------|-------------------------------------------|
| Heated Front Seats                                                                                                                                                                                                                                                                                                                                                                                                                                                                                                                                                              | •                                         |
| Vanity Mirrors (Driver and Passenger)                                                                                                                                                                                                                                                                                                                                                                                                                                                                                                                                           | •                                         |
| Paddle Shift                                                                                                                                                                                                                                                                                                                                                                                                                                                                                                                                                                    | •                                         |
| Front 12V Power Outlet                                                                                                                                                                                                                                                                                                                                                                                                                                                                                                                                                          | •                                         |
| Rear Luggage 12V Power Outlet                                                                                                                                                                                                                                                                                                                                                                                                                                                                                                                                                   | •                                         |
| Dashcam Power Outlet                                                                                                                                                                                                                                                                                                                                                                                                                                                                                                                                                            | •                                         |
| 10.25" Colour Combination Instrument                                                                                                                                                                                                                                                                                                                                                                                                                                                                                                                                            | •                                         |
| 6-Way Electric Adjustable Driver Seat                                                                                                                                                                                                                                                                                                                                                                                                                                                                                                                                           | •                                         |
| 4-Way Electric Adjustable Passenger Seat                                                                                                                                                                                                                                                                                                                                                                                                                                                                                                                                        | •                                         |
| 2-Way Electric Adjustable Driver Lumbar Support                                                                                                                                                                                                                                                                                                                                                                                                                                                                                                                                 | •                                         |
| 60:40 Split with Folding Rear Seats                                                                                                                                                                                                                                                                                                                                                                                                                                                                                                                                             | •                                         |
| Sports Front & Rear Seats                                                                                                                                                                                                                                                                                                                                                                                                                                                                                                                                                       | •                                         |
| Sports Interior: Alcantara Inserts & Carbon Fibre Visual Accents                                                                                                                                                                                                                                                                                                                                                                                                                                                                                                                | •                                         |
| SAFETY AND SECURITY                                                                                                                                                                                                                                                                                                                                                                                                                                                                                                                                                             |                                           |
|                                                                                                                                                                                                                                                                                                                                                                                                                                                                                                                                                                                 | _                                         |
| 6 Airbags: Dual, Side & Curtain Airbags                                                                                                                                                                                                                                                                                                                                                                                                                                                                                                                                         | •                                         |
| 6 Airbags: Dual, Side & Curtain Airbags<br>Child Safety Lock & ISOFIX                                                                                                                                                                                                                                                                                                                                                                                                                                                                                                           | •                                         |
|                                                                                                                                                                                                                                                                                                                                                                                                                                                                                                                                                                                 | •<br>•<br>•                               |
| Child Safety Lock & ISOFIX                                                                                                                                                                                                                                                                                                                                                                                                                                                                                                                                                      | •<br>•<br>•                               |
| Child Safety Lock & ISOFIX<br>Electronic Stability System (ESC) & Traction Control (TCS)                                                                                                                                                                                                                                                                                                                                                                                                                                                                                        | •<br>•<br>•                               |
| Child Safety Lock & ISOFIX<br>Electronic Stability System (ESC) & Traction Control (TCS)<br>Anti-Roll System (RMI) & Secondary Collision Mitigation (SCM)                                                                                                                                                                                                                                                                                                                                                                                                                       | •<br>•<br>•<br>•                          |
| Child Safety Lock & ISOFIX<br>Electronic Stability System (ESC) & Traction Control (TCS)<br>Anti-Roll System (RMI) & Secondary Collision Mitigation (SCM)<br>Cornering Brake Control (CBC) & Brake Assist (BA)                                                                                                                                                                                                                                                                                                                                                                  | • • • • • • • • • • • • • • • • • • • •   |
| Child Safety Lock & ISOFIX<br>Electronic Stability System (ESC) & Traction Control (TCS)<br>Anti-Roll System (RMI) & Secondary Collision Mitigation (SCM)<br>Cornering Brake Control (CBC) & Brake Assist (BA)<br>Hill Descent (HDC) & Uphill Assist (HHC)                                                                                                                                                                                                                                                                                                                      | •<br>•<br>•<br>•<br>•                     |
| Child Safety Lock & ISOFIX<br>Electronic Stability System (ESC) & Traction Control (TCS)<br>Anti-Roll System (RMI) & Secondary Collision Mitigation (SCM)<br>Cornering Brake Control (CBC) & Brake Assist (BA)<br>Hill Descent (HDC) & Uphill Assist (HHC)<br>Tyre Pressure Monitoring System (TPMS)                                                                                                                                                                                                                                                                            | •<br>•<br>•<br>•<br>•                     |
| Child Safety Lock & ISOFIX<br>Electronic Stability System (ESC) & Traction Control (TCS)<br>Anti-Roll System (RMI) & Secondary Collision Mitigation (SCM)<br>Cornering Brake Control (CBC) & Brake Assist (BA)<br>Hill Descent (HDC) & Uphill Assist (HHC)<br>Tyre Pressure Monitoring System (TPMS)<br>Front Parking Sensors                                                                                                                                                                                                                                                   | •<br>•<br>•<br>•<br>•<br>•                |
| Child Safety Lock & ISOFIX<br>Electronic Stability System (ESC) & Traction Control (TCS)<br>Anti-Roll System (RMI) & Secondary Collision Mitigation (SCM)<br>Cornering Brake Control (CBC) & Brake Assist (BA)<br>Hill Descent (HDC) & Uphill Assist (HHC)<br>Tyre Pressure Monitoring System (TPMS)<br>Front Parking Sensors<br>Rear Parking Sensors                                                                                                                                                                                                                           | •<br>•<br>•<br>•<br>•<br>•<br>•<br>•<br>• |
| Child Safety Lock & ISOFIX<br>Electronic Stability System (ESC) & Traction Control (TCS)<br>Anti-Roll System (RMI) & Secondary Collision Mitigation (SCM)<br>Cornering Brake Control (CBC) & Brake Assist (BA)<br>Hill Descent (HDC) & Uphill Assist (HHC)<br>Tyre Pressure Monitoring System (TPMS)<br>Front Parking Sensors<br>Rear Parking Sensors<br>360° Camera with Panoramic View                                                                                                                                                                                        |                                           |
| Child Safety Lock & ISOFIX<br>Electronic Stability System (ESC) & Traction Control (TCS)<br>Anti-Roll System (RMI) & Secondary Collision Mitigation (SCM)<br>Cornering Brake Control (CBC) & Brake Assist (BA)<br>Hill Descent (HDC) & Uphill Assist (HHC)<br>Tyre Pressure Monitoring System (TPMS)<br>Front Parking Sensors<br>Rear Parking Sensors<br>360° Camera with Panoramic View<br>Adaptive Cruise Control (ACC) with Intelligent Cruise, Intelligent Cornering & Traffic Jam Assist                                                                                   |                                           |
| Child Safety Lock & ISOFIX<br>Electronic Stability System (ESC) & Traction Control (TCS)<br>Anti-Roll System (RMI) & Secondary Collision Mitigation (SCM)<br>Cornering Brake Control (CBC) & Brake Assist (BA)<br>Hill Descent (HDC) & Uphill Assist (HHC)<br>Tyre Pressure Monitoring System (TPMS)<br>Front Parking Sensors<br>Rear Parking Sensors<br>360° Camera with Panoramic View<br>Adaptive Cruise Control (ACC) with Intelligent Cruise, Intelligent Cornering & Traffic Jam Assist<br>Pre-Collision Warning & Automatic Emergency Braking (AEB Pedestrian & Cyclist) |                                           |