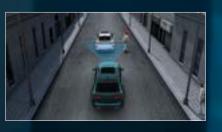

The **Traffic Sign Recognition** system in the HAVAL H6 **GT** identifies and communicates traffic sign information, keeping you informed and safe.

With **Rear Collision Warning**, alerts are triggered to avoid rear-end collisions.

Lane Keep Assist in the HAVAL H6 GT ensures safer driving by alerting you, and gently steering you back into your lane, if you drift unintentionally.

The HAVAL H6 **GT**'s **Head-Up Display** keeps essential info in your line of sight, enhancing focus, convenience, and driving safety.