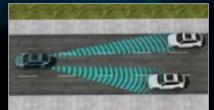

intelligent dodge with **Smart Collision Avoidance System** – keeping your safety a top priority.

Your field of vision in the H6 GT broadens with a **360° Camera** - 4 Wide-Angle lenses: on the front, back and sides of the SUV, eliminating blind spots, warning of imminent collisions and keeping your safety a top priority.