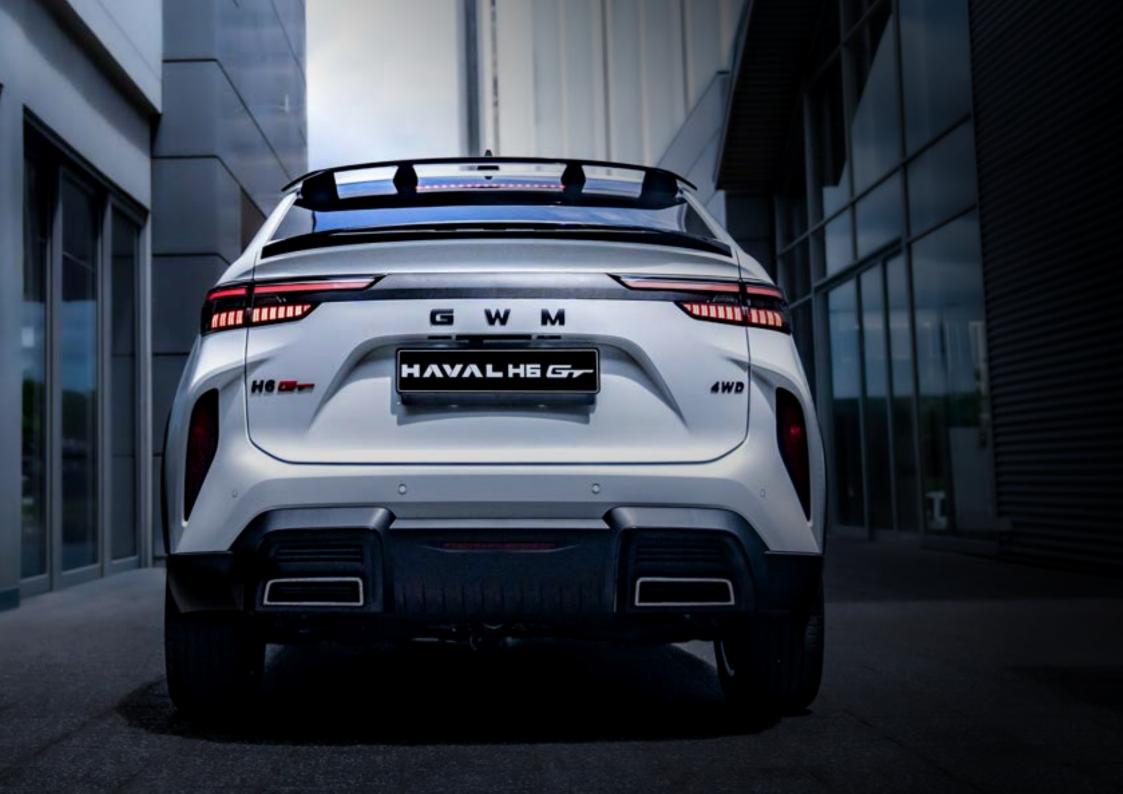

### ATHLETIC AESTHETIC

A racy, streamlined body with **Black Accented Wheel Arch Cladding and Carbon Fibre Inserts** allows the design to take centre stage. **Roof and Lip Spoilers** enhance the fastback rear, creating a dangerously enviable look that commands attention every time it hits the road. H6 CF

#### **Eye-Catching**

Featuring an Aerodynamic Kit with Dual Rear Spoilers, Aero Side Skirts, and a Sporty Rear Diffuser, the design embodies a bold, athletic look, underlining the HAVAL H6 GT's distinctive style.