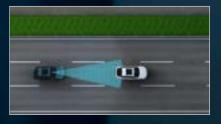

Adaptive Cruise Control, Intelligent Cruise Assistance, Traffic Jam Assistance

Automatic Emergency Braking detects obstructions, reacting instantly to avoid collisions.

The **Door Open Warning** system helps prevent accidents while parked, by monitoring hazards around the vehicle. The HAVAL H6 GT also features intelligent dodge with Smart

intelligent dodge with **Smart Collision Avoidance System** – keeping your safety a top priority.

Your field of vision in the H6 GT broadens with a **360° Camera** - 4 Wide-Angle lenses: on the front, back and sides of the SUV, eliminating blind spots, warning of imminent collisions and keeping your safety a top priority.