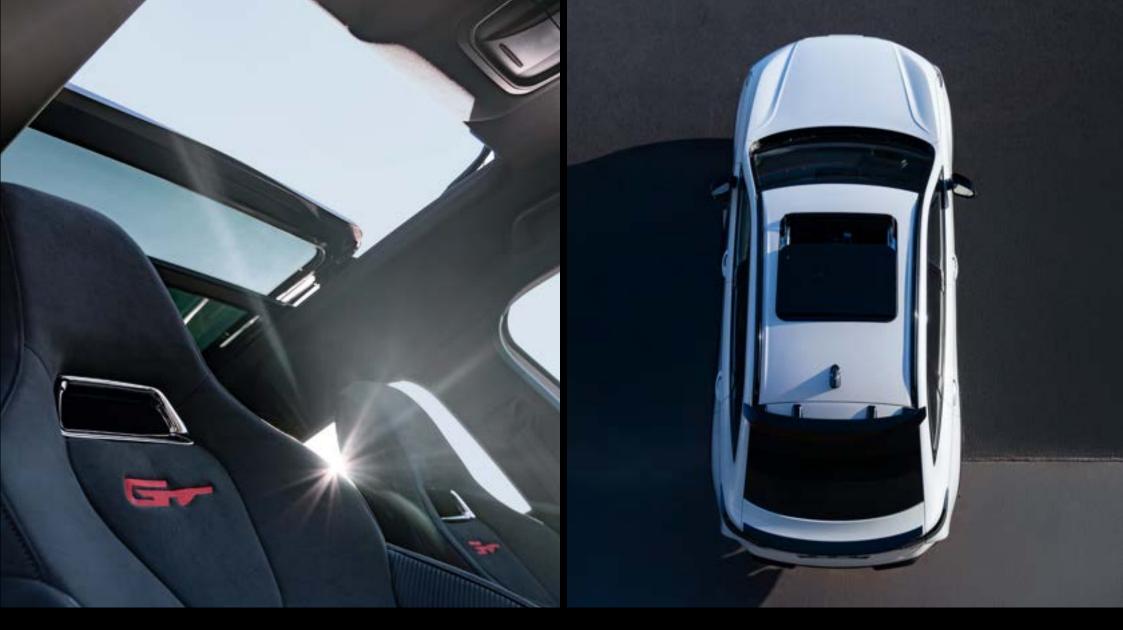

#### Let the Sunshine in

Allow the HAVAL H6 **GT**'s, expansive **Panoramic Sunroof,** to flood the cabin with natural light.

Effortless journeys - the convenience of smart technology

### ATHLETIC AESTHETIC

A racy, streamlined body with **Black Accented Wheel Arch Cladding and Carbon Fibre Inserts** allows the design to take centre stage. **Roof and Lip Spoilers** enhance the fastback rear, creating a dangerously enviable look that commands attention every time it hits the road. H6 CF