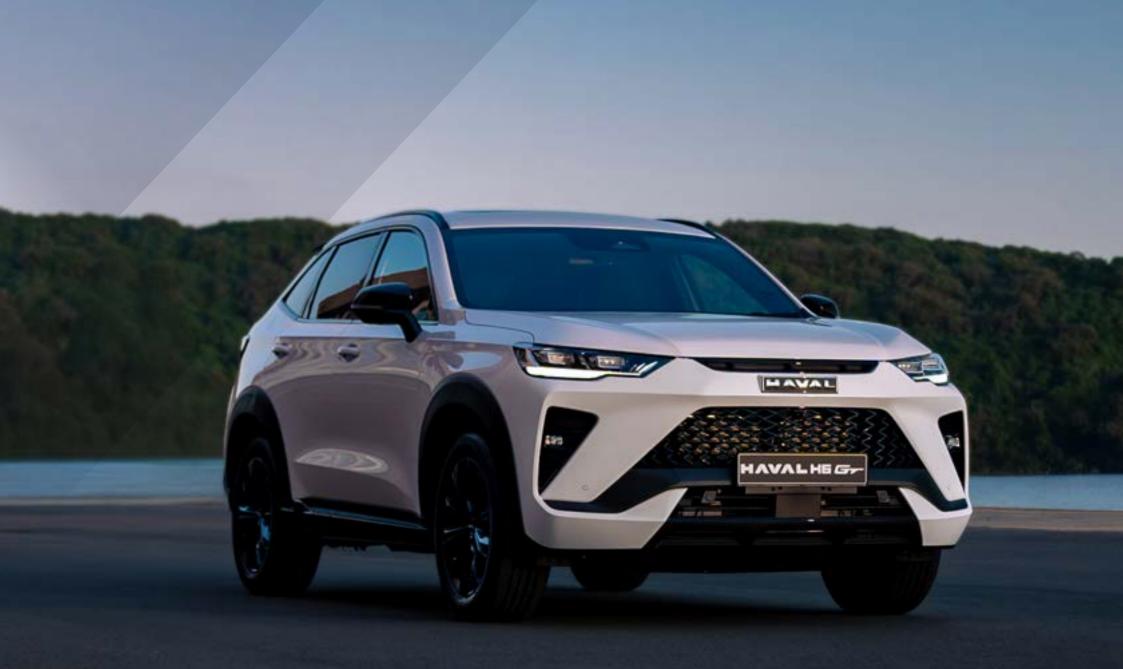

### ATHLETIC AESTHETIC

A racy, streamlined body with **Black Accented Wheel Arch Cladding and Carbon Fibre Inserts** allows the design to take centre stage. **Roof and Lip Spoilers** enhance the fastback rear, creating a dangerously enviable look that commands attention every time it hits the road. H6 CF

#### **Eye-Catching**

Featuring an Aerodynamic Kit with Dual Rear Spoilers, Aero Side Skirts, and a Sporty Rear Diffuser, the design embodies a bold, athletic look, underlining the HAVAL H6 GT's distinctive style.