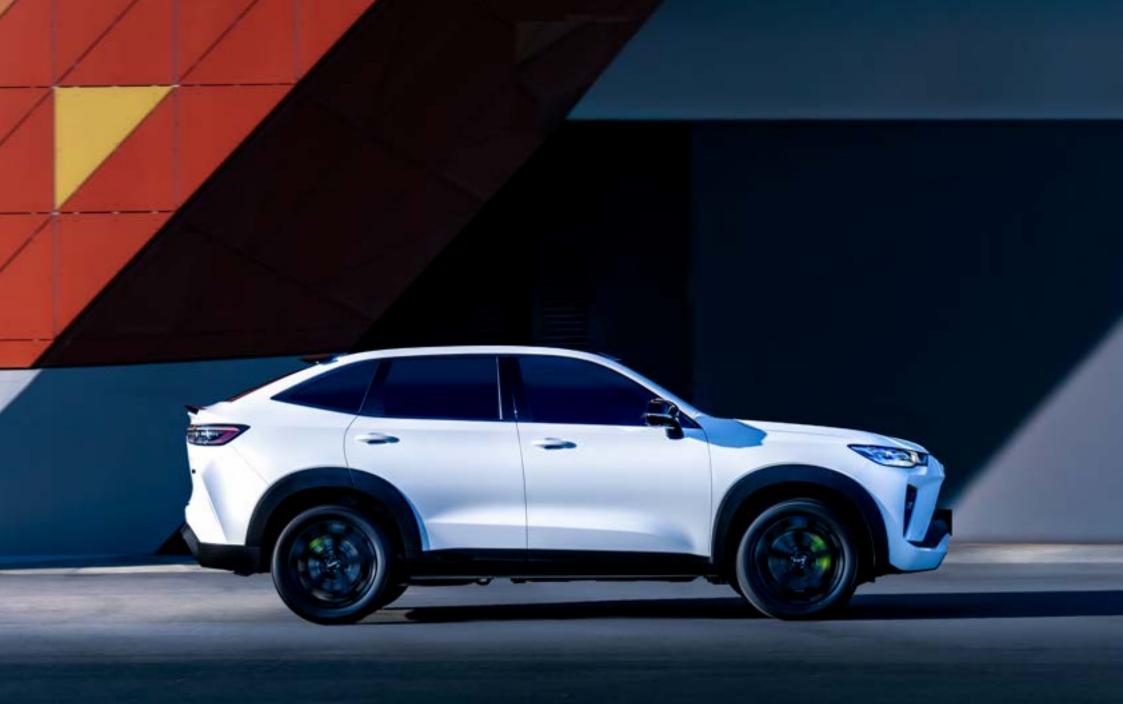

# PURE ENVY

### ATHLETIC AESTHETIC

A racy, streamlined body with **Black Accented Wheel Arch Cladding and Carbon Fibre Inserts** allows the design to take centre stage. **Roof and Lip Spoilers** enhance the fastback rear, creating a dangerously enviable look that commands attention every time it hits the road. H6 CF

#### **Eye-Catching**

Featuring an Aerodynamic Kit with Dual Rear Spoilers, Aero Side Skirts, and a Sporty Rear Diffuser, the design embodies a bold, athletic look, underlining the HAVAL H6 GT's distinctive style.