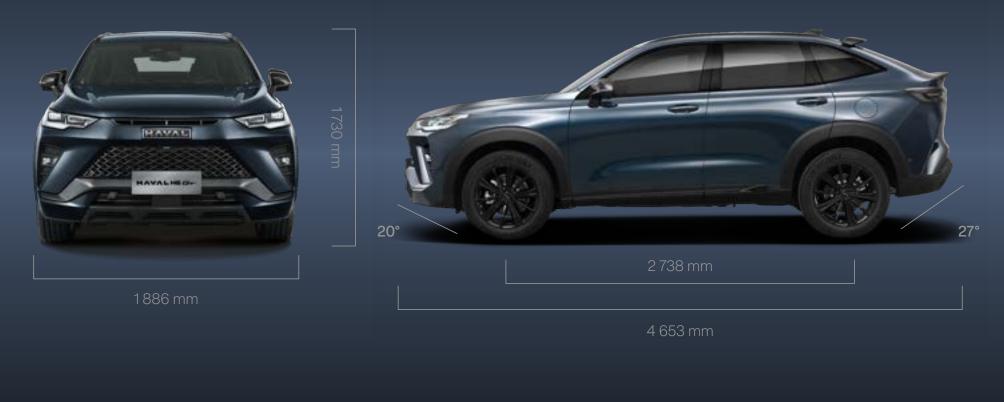

#### Warranty like no other

WARRANTY: 7 Years / 200 000 km

SERVICE PLAN: 7 Years / 75 000 km with service intervals of 12 Months or 15 000 km

ROADSIDE ASSISTANCE: 7 Years / Unlimited km

| MODEL                                        | HAVAL H6 GT           |
|----------------------------------------------|-----------------------|
|                                              |                       |
| ENGINE                                       | 2.0 TURBO             |
| POWER (kW)                                   | 155 / 6 000 - 6 300   |
| TORQUE (NM)                                  | 325 / 1 500 - 4 000   |
| DIMENSIONS (LENGTH X WIDTH X HEIGHT) mm      | 4 653 X 1 886 X 1 730 |
| TRANSMISSION                                 | 7DCT                  |
| DRIVETRAIN                                   | 4WD                   |
| GRADE                                        | Super Luxury          |
|                                              |                       |
| STEERING AND DRIVING DYNAMICS                |                       |
| Electronic Parking Brake (EPB)               | •                     |
| Auto Hold                                    | •                     |
| Smart Start-Stop                             | •                     |
| Tilt & Telescopic Steering                   | •                     |
| Front McPherson & Rear Multi-Link Suspension | •                     |